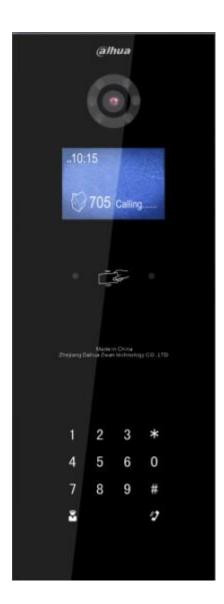

## **Apartment Outdoor Station**

#### **Features**

- 3-inch STN screen, vivid pictures are on show
- The black-crystal glass panel, touch buttons.
- Adopt TCP/IP network host, support SNMP network protocol.
- Network security technology, provides stable and safe operating environment.
- Support night vision, voice indication
- Embedded installation
- Support card and password to open the door
- IP65