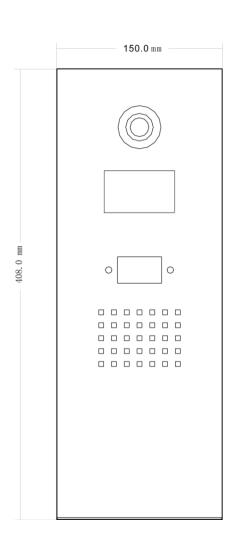

## DH-VTO1210B-X

| Dimensions | 408.0mm*150.0mm*46.4mm(L*W*T); |
|------------|--------------------------------|
| Weight     | 1.6Kg;                         |

### **Dimensions**