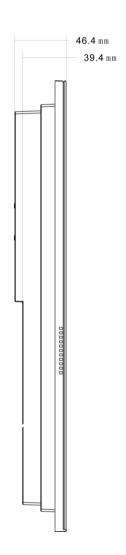

## DH-VTO1210B-X

| Dimensions | 408.0mm*150.0mm*46.4mm(L*W*T); |
|------------|--------------------------------|
| Weight     | 1.6Kg;                         |

### **Dimensions**