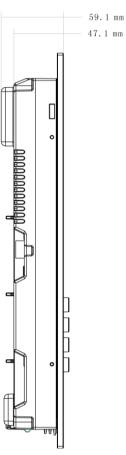

### DH-VTO1210A-X

| Dimensions | 376.0mm*150.0mm*59.1mm(L*W*T); |
|------------|--------------------------------|
| Weight     | 1.6Kg;                         |

## **Dimensions**