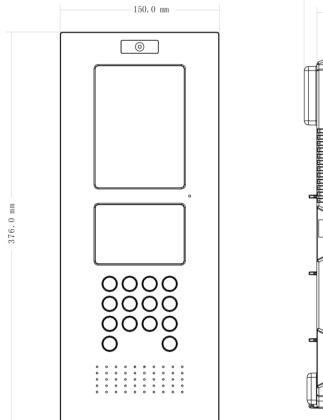

### DH-VTO1210A-X

| Dimensions | 376.0mm*150.0mm*59.1mm(L*W*T); |
|------------|--------------------------------|
| Weight     | 1.6Kg;                         |

## **Dimensions**