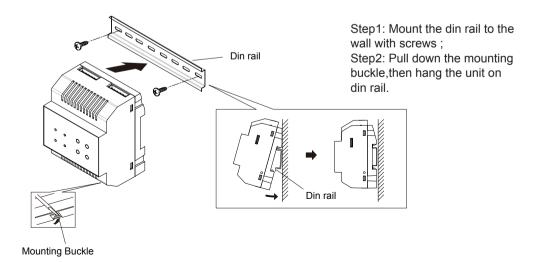

# DT Accessories DT-BDU



### **DESCRIPTION**

The BDU unit is a bus amplifier unit designed for DT 2-wire system.

#### **DIMENSION**





#### **FEATURES**

- ▶ Bus amplifier unit;
- ► Long distance to 480m;
  - \*1 Extends capacity up to 128 units.
- ► Fully isolation by optical couplers;
- Repeater/router working mode;
- Up to 2 BDU can be cascaded.

## 1.Parts and Functions



INDICATORS: Display various states.

BUTTONS: It can control BDU.

SETUP: DIP switches.

BUS(IN): Connect to the bus line, no polarity. BUS(OUT): Connect to the bus line, no polarity.

## 2. Unit Mounting



# 3. Specification

Power Supply:
DC 20~28V (supplied by PC6);

Power Consumption: Standby 19.3mA(In),47.5mA(Out); Working status

73.4mA(In),97.2mA(Out);

Working temperature: -15°C ~ +55°C;

Wiring: 2 wire,non-polarity

• Dimension: 90(H)X72(W)X60(D)mm.

# 4. Packing Information



Dimensions: 108(H)×79(W)×73(D)mm

Gross Weight: 0.25Kg



Carton: 530 (H)×340 (W)×258 (D)mm

Quantity: 56PCS