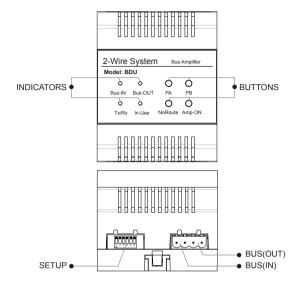

## 1.Parts and Functions

INDICATORS: Display various states.

BUTTONS: It can control BDU.

SETUP: DIP switches.

BUS(IN): Connect to the bus line, no polarity. BUS(OUT): Connect to the bus line, no polarity.