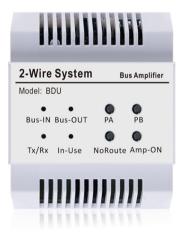

### **DESCRIPTION**

The BDU unit is a bus amplifier unit designed for DT 2-wire system.

#### **FEATURES**

- ▶ Bus amplifier unit;
- ► Long distance to 480m;
  - \*1 Extends capacity up to 128 units.
- ► Fully isolation by optical couplers;
- Repeater/router working mode;
- Up to 2 BDU can be cascaded.