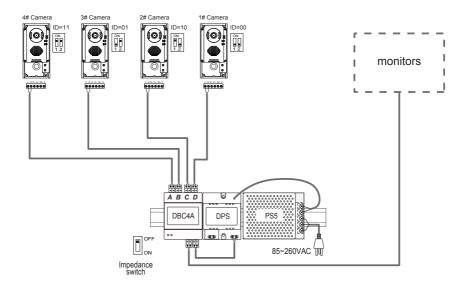

# 3. System Wiring with DBC4A

Mulit Door Station Wiring:

Note:DBC4A applies to all door station and monitor, the diagram uses DT591 as an example.