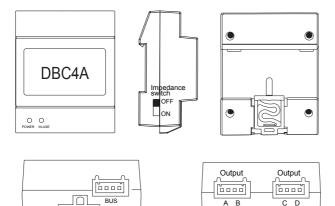

### 1. Parts and Functions

IN-USE:Status indicator, it will light up when receives signal.

POWER:Working indicator, it will light up when plugs in power supply. Impedance Switch:Video match switch, the last DBC4A at the end of the bus should set ON to match the video impedance, the power indicator will turn to orange after setting.

Bus:Input port,bus connection port.

A,B,C,D:Output port,connect to indoor monitors or door stations.