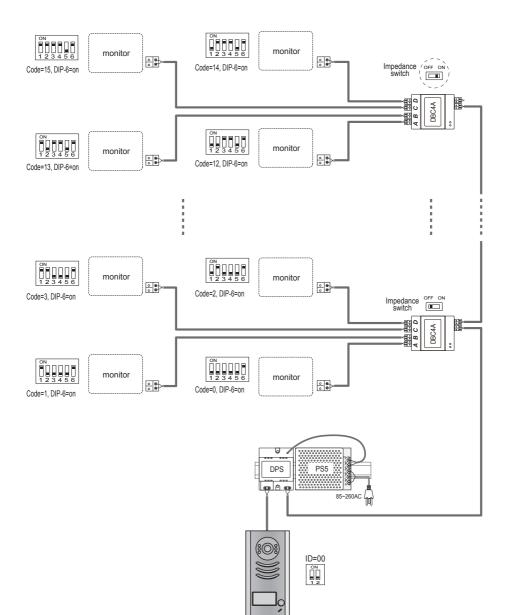

### 1. Parts and Functions



IN-USE:Status indicator, it will light up when receives signal.

POWER:Working indicator, it will light up when plugs in power supply. Impedance Switch:Video match switch, the last DBC4A at the end of the bus should set ON to match the video impedance, the power indicator will turn to orange after setting.

Bus:Input port,bus connection port.

A,B,C,D:Output port,connect to indoor monitors or door stations.

## 2. Unit Mounting



# 3. System Wiring with DBC4A

Mulit Door Station Wiring:



Note:DBC4A applies to all door station and monitor, the diagram uses DT591 as an example.

#### Mulit Monitors Wiring:



## 5. Specification

Power Supply : Working Temperature: Wiring: Dimension: DC20~30V -10°C~+40°C; 2 wires (non-polarity); 89(H)×71(W)×45(D)mm

The design and specifications can be changed without notice to the user. Right to interpret and copyright of this manual are preserved.