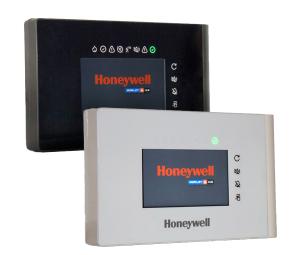

## LTE FIRE ALARM PANELS

LTe Panels are compact in size, very easy to install and configure. LT-32/LT-159 control panels include Honeywell's Advanced protocol which maximizes the speed and efficiency of alarm detection, as well as providing maximum information to the installer. Its Graphic User Interface with friendly Icons allows even the not fire expert installer to bring a site to life and make it safe in less than 60 minutes!

## **KEY FEATURE**

- 4,3" Color Touch Screen Display
- Simplified Graphic User Interface
- Loop power 500 mA
- Cause & Effect Matrix with Cross Zone functionalities

**SCHOOLS** 

LODGES

**RESTAURANT** 

**SMALL OFFICES** 