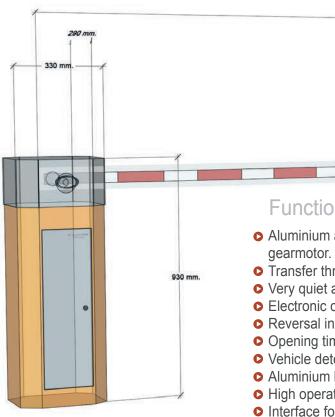

## Barrera ALT - 1000

300 mm.

**Functions** 

**Options** 

**Features** 

## **Functions:**

- Aluminium alloy motor casing with sealed and self-lubricated 110 220 V
- Transfer through connecting rods (without chain).
- Very quiet and vibration-free operation.
- Electronic control of manoeuvres.
- Reversal in motion in the face of obstacles.
- Opening time of under 3 seconds.
- Vehicle detector for safe operation.
- Aluminium barrier arm 3 m. long.
- High operating speed.
- Interface for traffic light control.
- Manual opening possible in case of power failure.
- Made to withstand harsh environments.
- Outdoor operation.

## Physical features:

- Width: 330 mm.
- Depth: 290 mm.
- Height: 930 mm.
- Weight: 60 Kg.
- Power supply 220 VAC. 110 220 VAC. 50 60 hz.
- 2 A consumption.
- Complies with IP-44 standards.

Working temperature: from -20° to + 75°C