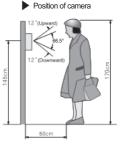

1. Match the fix the whole in the wall and the fixing fixing bracket [FIG.1]

2. Wiring and Installation

- 2. Match and connect monitor line as shown below [FIG.2] (#1: Audio, #2: GND, #3: DC12V, #4: Video)
- 3. Adjust camera location on the wall by checking the image on monitor screen and fix its location
- 4. Connect the Door Release Connection Line as shown below [FIG.2]
- 5. Tighten a screw at the bottom side of the camera [FIG.1]