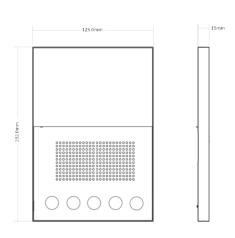

**Dimensions** View Area

## **Features**

- · Audio intercom, low-cost.
- · Group call & unlock remotely
- $\cdot$  Alarm integration
- · Sufrace mounted

| Relative Humidity | 10%~90%RH              |
|-------------------|------------------------|
| Dimensions        | 192.0mm×125.0mm×15.0mm |
| Weight            | 0.4Kg                  |