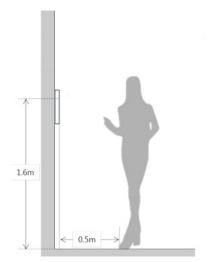

|
| Network                        |                                                      |
| Ethernet                       | 10M/100Mbps Self-adaptive                            |
| Network Protocol               | TCP/IP                                               |
| General                        |                                                      |
| Insatllation                   | Surface                                              |
| Power                          | DC 12-24V/ supply directly by VTNS1060A              |
| Power Consumption              | Standby ≤1W, Work ≤4W                                |
| Working Temperature            | -10°C~+55°C                                          |

**Dimensions** View Area