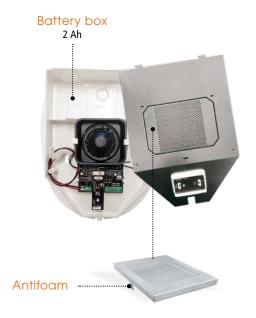

## **SRSeries**

EN 50131-4 / GRADE 2

**SR Series** sirens are available in 2 different versions: SR136 and SR136 FIRE / 24 V. These outdoor sirens are auto-supplied, with 2Ah battery's housing. All models are equipped with anti-opening and back tamper switches.

Available Case Colours: white / silver / red Available Flash Colours: orange / red / blue Dimensions: W 220, H 280, D 100 mm

| Technical Features             | SR136                          | SR136 FIRE / 24 V              |
|--------------------------------|--------------------------------|--------------------------------|
| EN 50131 - 4 / GRADE 2         | YES                            | -                              |
| IMQ APPROVAL                   | YES                            | -                              |
| SOUND POWER                    | 100 dB at 1 mt / 85 dB at 3 mt | 100 dB at 1 mt / 85 dB at 3 mt |
| LED LAMP                       | YES                            | YES                            |
| WATCHDOG'S LED                 | YES                            | YES                            |
| SYSTEM STATUS VISUALIZATION    | YES                            | YES                            |
| SYSTEM STATUS SOUND SIGNALLING | YES                            | YES                            |
| ALARM'S MEMORY                 | YES                            | YES                            |
| SEPARATED TRIGGERS             | YES                            | YES                            |
| SOUND TYPE MODIFICATION        | YES                            | YES                            |
| ANTIOPENING TAMPER             | YES                            | YES                            |
| BACK TAMPER                    | YES                            | YES                            |
| ANTIFOAM PROTECTION            | optional                       | optional                       |
| PROTECTION CLASS               | IP 54                          | IP 54                          |
| POWER SUPPLY                   | 13.8 Vdc                       | 24 V                           |