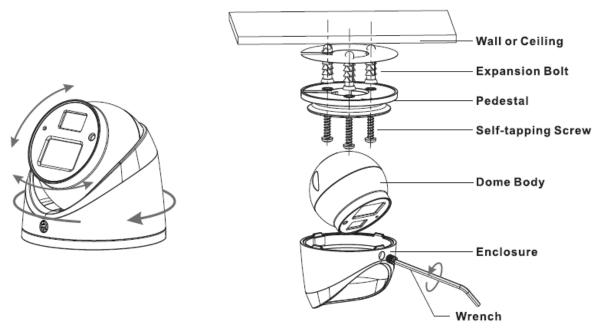

## Please refer to Figure 1-3 for the installation of **Model C**.

Figure 1-3

Please refer to Figure 1-4 for the installation of **Model D**.

Figure 1-4

Please refer to Figure 1-5 and 1-6 for the installation of Model E.

Figure 1-6

Please refer to Figure 1-7 for the installation of **Model F**.

Figure 1-7