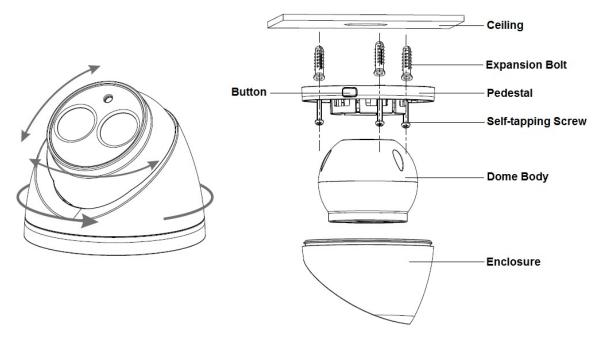

## Please refer to Figure 1-3 for the installation of **Model C**.

Figure 1-3

Please refer to Figure 1-4 for the installation of **Model D**.

Figure 1-4

Please refer to Figure 1-5 and 1-6 for the installation of Model E.