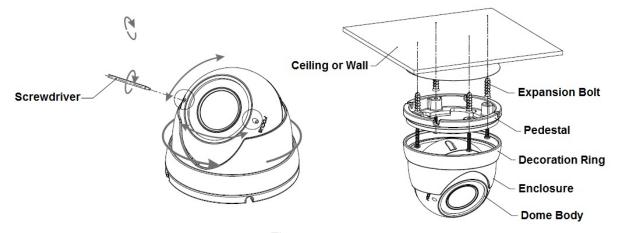

#### Note:

- If you want to install in the wood surface, expansion bolts are not necessary.
- The screw depth shall reserve 8mm-10mm to secure the bracket.

Please refer to Figure 1-1 for installation of **Model A**.

Figure 1-1

Please refer to Figure 1-2 for installation of Model B.

Figure 1-2