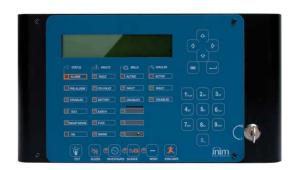

#### FRONT PANEL

### **GENERAL DESCRIPTION**

The SmartLetUSee/LCD Repeater panel replicates all the fire alarm system data and allows users to access and control the system in accordance with their authorized access level. It is equipped with a keypad, display and fast buttons, and is ideal for installation in remote locations where system information and manual control facilities are required.