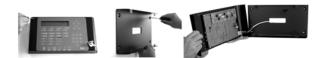

---------------------------------------------------------------------------|
| SmartLetUSee/LCD-LITE | Remote control Repeater panel with LCD – Only for SmartLine / SmartLight panels                                                              |
| SmartLetUSee/LED      | Remote control Repeater panel with status LEDs, can be connected to SmartLetUSee/LCD only if the repeater is connected to a SmartLoop panel. |

#### FRONT PANEL



# WIRING



# TECHNICAL SPECIFICATIONS

| PARAMETER             | VALUE          |
|-----------------------|----------------|
| Operating voltage     | 24 Vdc         |
| Current consumption   | 40 mA          |
| Operating temperature | -5° +40°       |
| Dimensions            | 193x 367x60 mm |
| Weight                | 2,5 Kg         |

# **INSTALLATION**







## INIM ELECTRONICS s.r.l.

Via Fosso Antico – Loc. Centobuchi 63033 MONTEPRANDONE (AP) ITALY Tel. +39 0735 705007 Fax +39 0735 704912 www.inim.biz

| $\begin{tabular}{ll} \textbf{DISTRIBUTOR:} \\ \end{tabular}$ |  |
|--------------------------------------------------------------|--|
|                                                              |  |