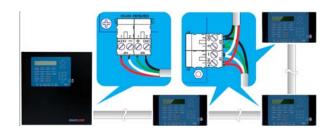

anel
- MAX 4 SmartLetUSee/LCD on each SmartLight / SmartLine Panel

#### **ORDERING CODES**

| SmartLetUSee/LCD      | Remote control Repeater panel with LCD                                                                                                       |
|-----------------------|----------------------------------------------------------------------------------------------------------------------------------------------|
| SmartLetUSee/LCD-LITE | Remote control Repeater panel with LCD – Only for SmartLine / SmartLight panels                                                              |
| SmartLetUSee/LED      | Remote control Repeater panel with status LEDs, can be connected to SmartLetUSee/LCD only if the repeater is connected to a SmartLoop panel. |

#### FRONT PANEL



# WIRING



# TECHNICAL SPECIFICATIONS

| PARAMETER             | VALUE          |
|-----------------------|----------------|
| Operating voltage     | 24 Vdc         |
| Current consumption   | 40 mA          |
| Operating temperature | -5° +40°       |
| Dimensions            | 193x 367x60 mm |
| Weight                | 2,5 Kg         |

# **INSTALLATION**







## INIM ELECTRONICS s.r.l.

Via Fosso Antico – Loc. Centobuchi 63033 MONTEPRANDONE (AP) ITALY Tel. +39 0735 705007 Fax +39 0735 704912 www.inim.biz

| $\begin{tabular}{ll} \textbf{DISTRIBUTOR:} \\ \end{tabular}$ |  |
|--------------------------------------------------------------|--|
|                                                              |  |