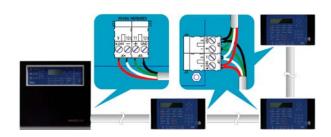

-----------------------------------------------------------------------------|
| SmartLetUSee/LCD-LITE | Remote control Repeater panel with LCD – Only for SmartLine / SmartLight panels                                                              |
| SmartLetUSee/LED      | Remote control Repeater panel with status LEDs, can be connected to SmartLetUSee/LCD only if the repeater is connected to a SmartLoop panel. |

#### FRONT PANEL



# WIRING



# TECHNICAL SPECIFICATIONS

| PARAMETER             | VALUE          |
|-----------------------|----------------|
| Operating voltage     | 24 Vdc         |
| Current consumption   | 40 mA          |
| Operating temperature | -5° +40°       |
| Dimensions            | 193x 367x60 mm |
| Weight                | 2,5 Kg         |

# **INSTALLATION**







## INIM ELECTRONICS s.r.l.

Via Fosso Antico – Loc. Centobuchi 63033 MONTEPRANDONE (AP) ITALY Tel. +39 0735 705007 Fax +39 0735 704912 www.inim.biz

| $\begin{tabular}{ll} \textbf{DISTRIBUTOR:} \\ \end{tabular}$ |  |
|--------------------------------------------------------------|--|
|                                                              |  |