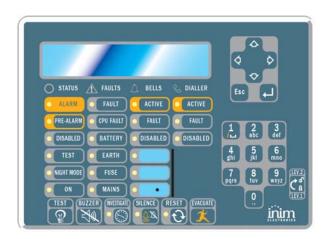

SmartLoop Panel
- MAX 4 SmartLetUSee/LCD on each SmartLight / SmartLine Panel

#### **ORDERING CODES**

| SmartLetUSee/LCD      | Remote control Repeater panel with LCD                                                                                                       |
|-----------------------|----------------------------------------------------------------------------------------------------------------------------------------------|
| SmartLetUSee/LCD-LITE | Remote control Repeater panel with LCD – Only for SmartLine / SmartLight panels                                                              |
| SmartLetUSee/LED      | Remote control Repeater panel with status LEDs, can be connected to SmartLetUSee/LCD only if the repeater is connected to a SmartLoop panel. |

#### FRONT PANEL



# WIRING



# TECHNICAL SPECIFICATIONS

| PARAMETER             | VALUE          |
|-----------------------|----------------|
| Operating voltage     | 24 Vdc         |
| Current consumption   | 40 mA          |
| Operating temperature | -5° +40°       |
| Dimensions            | 193x 367x60 mm |
| Weight                | 2,5 Kg         |

# **INSTALLATION**







## INIM ELECTRONICS s.r.l.

Via Fosso Antico – Loc. Centobuchi 63033 MONTEPRANDONE (AP) ITALY Tel. +39 0735 705007 Fax +39 0735 704912 www.inim.biz

| $\begin{tabular}{ll} \textbf{DISTRIBUTOR:} \\ \end{tabular}$ |  |
|--------------------------------------------------------------|--|
|                                                              |  |