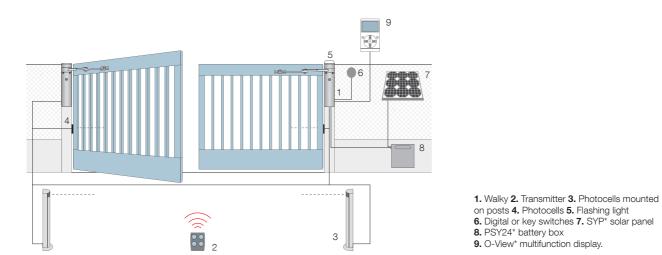

# For swing gates with leaves up to 1.8 m.

Especially suited to gates in wood or PVC. Irreversible electromechanical gear motor at 24 Vdc, with articulated arm.

**Ultra compact:** ideal for pedestrian gates, recommended for small posts (width 8 cm).

**Safe:** thanks to the irreversible motor and anti-shear arm with built-in mechanical stop on closure (with installation of entire arm).

**Practical:** the articulated arm enables installation in specific conditions, such as in the presence of small walls or obstacles adjacent to the post.

**Quick:** no waiting in front of the gate, just 7 seconds to open or close (in optimal installation conditions, with reduced arm and 90° opening).

**Convenient:** incorporable flashing Led indicator, with courtesy light function (WLT, optional); rapid motor release for manual movement of the gate.

### Built-in control unit:

- simple programming;self-learning of opening and closing
  - limit positions;
- automatic fault diagnostics;
- programming of pause time;
- pedestrian pass door;
- deceleration on opening and closing;
  provision for connection of latest generation resistive sensitive edges.

**No black out:** operation in the event of a power failure by means of optional batteries (PS424) housed inside the motor.

| Incorporable flashing —<br>Led indicator with<br>courtesy light<br>function |      | 0/ (1)                                                                                  |
|-----------------------------------------------------------------------------|------|-----------------------------------------------------------------------------------------|
| Built-in control unit ——<br>with provision<br>for battery housing           | -    | Integrated arm<br>with anti-shear protection<br>and mechanical<br>limit stop on closure |
| ON2                                                                         | моғв | MOSE                                                                                    |
| WLT                                                                         | TS   | Nice                                                                                    |
| WL1024C (with control unit a ON2 1 transmitter 433.92 MI                    |      |                                                                                         |