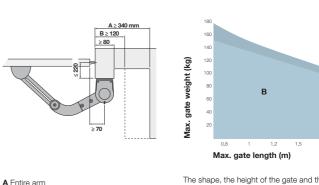

#### **Utilisation limits**

B Reduced arm

The shape, the height of the gate and the weather conditions can considerably reduce the values shown in the graph to the side.

<sup>\*</sup>Optional connection to Solemyo and Opera systems.