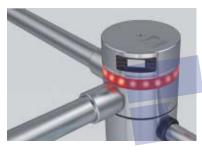

#### **GREEN ILLUMINATED CROWN** Warns of leaf opening.

**BLUE ILLUMINATED CROWN** Warns that the leaf is about to close (Early warning flashing time can be adjusted electronically).

**ACTIVATION** RADAR This built-in device enables the leaf to be opened in advance at a distance.