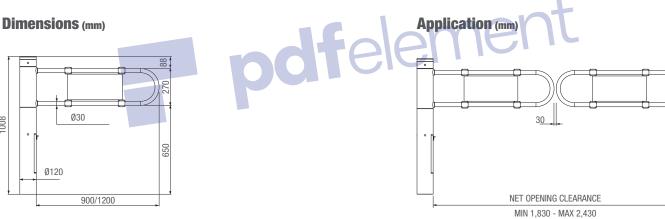

#### Limits to use

1008

| MODEL                   | PSSLN40     |
|-------------------------|-------------|
| Max leaf length (mm/in) | 1200/ 47.24 |
| Max leaf weight (Kg/lb) | 2/4.40      |
| Max leaf opening (°)    | 90          |
|                         | • 24 V DC   |

#### **Technical information**

| Туре                          | PSSLN40               |           |
|-------------------------------|-----------------------|-----------|
| Protection rating IP          | 40                    |           |
| Power supply (V - 50/60 Hz)   | 230 AC                |           |
| Motor power supply (V)        | 24 DC                 |           |
| Opening speed to 90° (s)      | 1                     |           |
| Power (W)                     | 120                   |           |
| Operating temperature (°C/°F) | -20 ÷ +55 / -4 ÷ +131 |           |
|                               |                       | • 24 V DC |