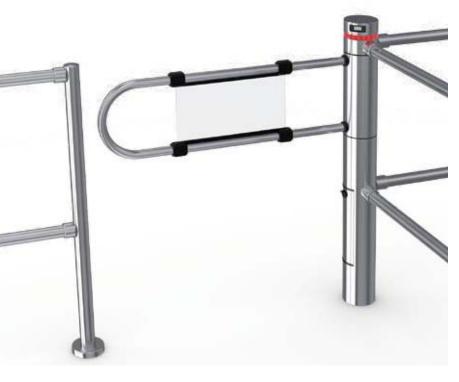

# Saloon40 **Motorised swing turnstiles**

# Fast access and easy, modular and safe installation

#### Built-in illuminated crown, with modular assembly, warns of leaf movement and operating status.

- Small in size, the control panel, power supply and electric brake are inside the automation, in a diameter of just 120 mm.
- Opening always under control, thanks to the acoustic signal that warns of any attempt to force opening.
- Safe as it is reversible. In the event of a blackout, the automation allows manual opening for both entry and exit.
- The motor with encoder enables easy management of the slowdown and obstacle detection stages.
- The programming and function display screen is located in an easily accessible place.
- Movement activation, via transponder card, magnetic card, buttons or photocells.
- Memory Roll for saving configurations and users.
- Easy to install modular barriers, using plastic or stainless steel joints.