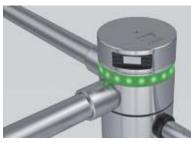

#### **GREEN ILLUMINATED CROWN** Warns of leaf opening.

**BLUE ILLUMINATED CROWN** Warns that the leaf is about to close (Early warning flashing time can be adjusted electronically).

**ACTIVATION** RADAR This built-in device enables the leaf to be opened in advance at a distance.