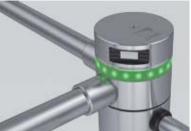

#### **GREEN ILLUMINATED CROWN** Warns of leaf opening.

**BLUE ILLUMINATED CROWN** Warns that the leaf is about to close (Early warning flashing time can be adjusted electronically).

**ACTIVATION** RADAR This built-in device enables the leaf to be opened in advance at a distance.