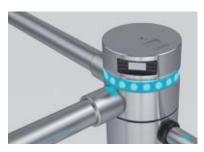

#### **GREEN ILLUMINATED CROWN** Warns of leaf opening.

**BLUE ILLUMINATED CROWN** Warns that the leaf is about to close (Early warning flashing time can be adjusted electronically).

**ACTIVATION** RADAR This built-in device enables the leaf to be opened in advance at a distance.