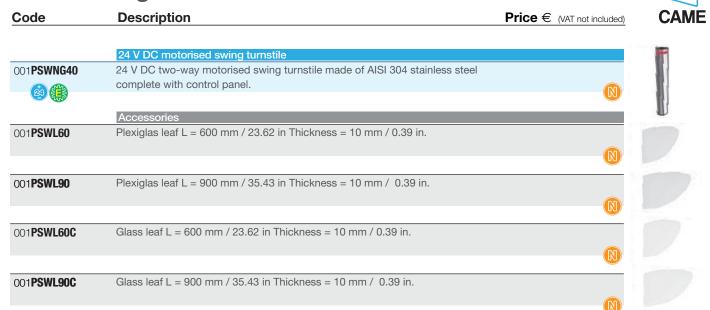

### **Limits to use**

| MODEL                   | PSWNG40    |
|-------------------------|------------|
| Max leaf length (mm/in) | 900/ 35.43 |
| Max leaf weight (Kg/lb) | 15/33.06   |
| Max leaf opening (°)    | 90         |
|                         | ● 24 V DC  |