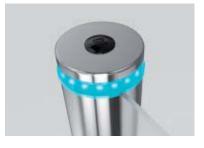

## The full range

RED ILLUMINATED
CROWN
Warns of leaf closing. Feel Common C

**GREEN ILLUMINATED CROWN**Warns of leaf opening.

BLUE ILLUMINATED
CROWN
Warns that the leaf is about to close
(Early warning flashing time can be adjusted electronically).