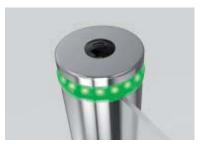

## The full range

RED ILLUMINATED
CROWN
Warns of leaf closing. Feel Common C

**GREEN ILLUMINATED CROWN**Warns of leaf opening.

BLUE ILLUMINATED
CROWN
Warns that the leaf is about to close
(Early warning flashing time can be adjusted electronically).