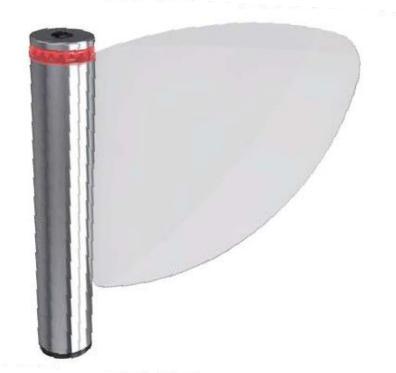

### **Motorised swing turnstile**

# Fast, elegant opening, with easy, safe installation

- The leaf secured inside the automation makes the lines extremely harmonious and simple.
- The built-in illuminated crown warns of leaf movement and operating status.
- Small in size, the control panel, power supply and electric brake are inside the automation, in a diameter of just 168 mm.
- The built-in electric brake blocks the leaf, allowing access to authorised users only.
- The motor with encoder enables easy management of the slowdown and obstacle detection stages.
- The programming and function display screen is located in an easily accessible place.
- Movement activation, via transponder card, magnetic card, buttons or photocells.
- Memory Roll for saving configurations and users.
- Stainless steel structure with plexiglas and tempered glass leaf.
- The speed of the leaf can be adjusted directly from the control panel.

## The full range

RED ILLUMINATED
CROWN
Warns of leaf closing. Feel Common C

**GREEN ILLUMINATED CROWN**Warns of leaf opening.

BLUE ILLUMINATED
CROWN
Warns that the leaf is about to close
(Early warning flashing time can be adjusted electronically).