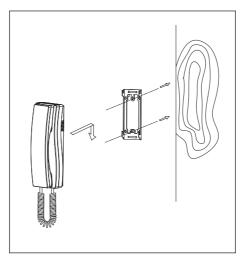

## 4. INSTALLATION

- 1) Please attach a bracket on the wal correctly with screw.
- 2) After the attachment of bracket, please Adjust the groove of the product with a Bracket and then pull it down.