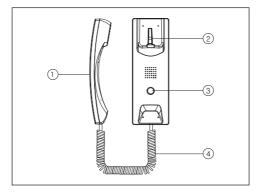

#### 1. CONTROLS AND FUNCTIONS

1 HANDSET

2 HOOK S/W

- **③ DOOR RELEASE BUTTON**
- ④ SPRING CORD

### 2. OPERATION INSTRUCTION

- 1. Hear a call sound from receiver  ${f 1}$  When visitor press the call button on the doorstation
- 2. Converse with visitor after raise up handset
- 3. After ascertain the visitor, press the door release button 3 to open door