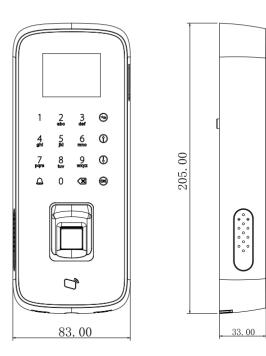

### **Dimensions**

| Beep Tone           | Buzzer           |
|---------------------|------------------|
| Ingress protection  | IP65             |
| Power Supply        | 9-15DC/200mA     |
| Working Environment | -5°C-+55°C       |
| Working Humidity    | ≤95%             |
| Dimension(W×D×H)    | 205mm*33mm *83mm |
| Weight              | 0.44Kg           |