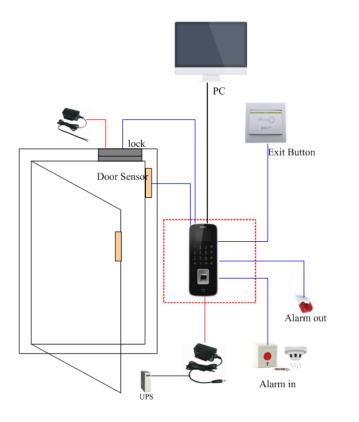

ups of holiday period |
|                  |                                                                                       |

## Interface

| To PC        | RJ45(10/100M)       |
|--------------|---------------------|
| To Reader    | Wiegand34/26, RS485 |
| Genreal      |                     |
| RTC          | Yes                 |
| Voice Prompt | Yes                 |

| Beep Tone           | Buzzer           |
|---------------------|------------------|
| Ingress protection  | IP65             |
| Power Supply        | 9-15DC/200mA     |
| Working Environment | -5°C-+55°C       |
| Working Humidity    | ≤95%             |
| Dimension(W×D×H)    | 205mm*33mm *83mm |
| Weight              | 0.44Kg           |

### **Dimensions**



## Application

Small Office One door controller