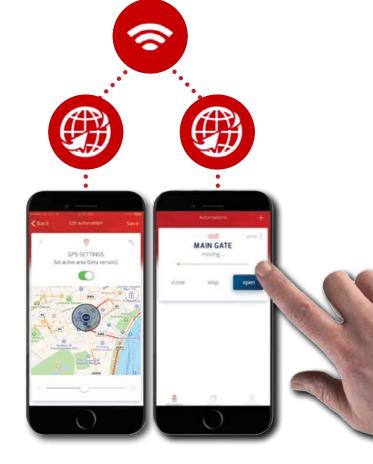

**Immediate diagnosis:** lighting up (steady or flashing) of the two LEDs indicates if the B-eba wi-fi is in the network search phase and when the wi-fi connection is active.

**Download the U-control app:** thanks to this app (available for Android and IOS), you can control the automation remotely, monitor gate status (open, closed, moving), invite other users to use the automation, create scenarios, and contact your installer directly in case of need, automatically sending the last error detected by the central unit.

### **MAIN FUNCTIONS**

You can open, close or stop a U-link device remotely or locally with just a touch

You can instantly check gate status (open / closed / moving) using the dedicated button.

On the IOS version, GPS technology can be used to open and close the gate automatically when the owner approaches

Other users (up to 5) can be invited to use the same gate. Invited users will be able to control the gate with the rules set by the administrator. The system sends the administrator a notification for each operation performed by the invited users; this feature can be deleted from your smartphone settings