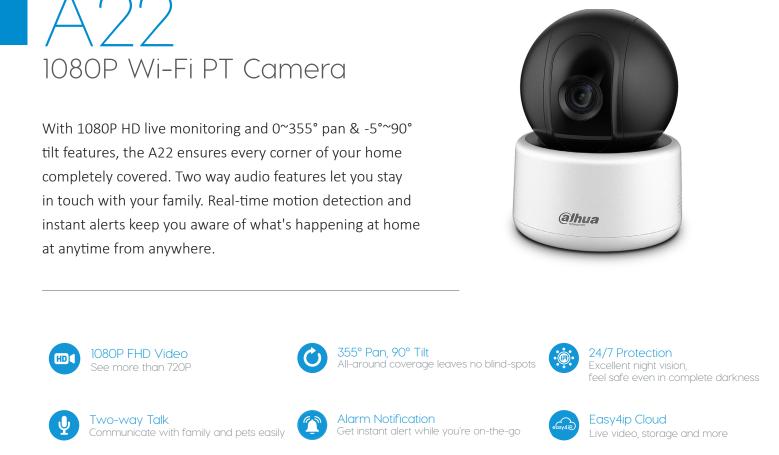

# Stay close with what you care

Micro SD Card Slot

Support up to 64GB local storage

With Easy4ip Cloud, you'll have access to what you care as long as Internet is available. You can record daily or motion videos on Easy4ip Cloud and playback anytime anywhere.