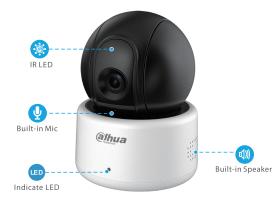

alhua | DAHUA Consumer

Back View

Front View

#### **Auxiliary Interface**

Micro SD Slot (up to 64GB) Built-in Mic & Speaker WPS/Reset button