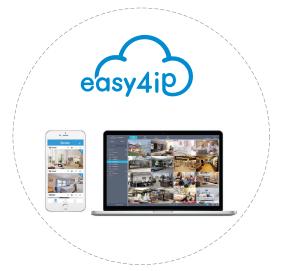

alhua | DAHUA Consumer

Back View

Front View

#### **Auxiliary Interface**

Micro SD Slot (up to 64GB) Built-in Mic & Speaker WPS/Reset button