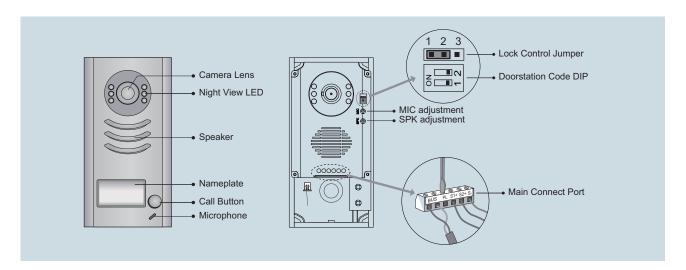

# **Product Information**

# DT591&592 Series 2-Wire Indoor Monitor



#### **DESCRIPTION**

2-wire system color outdoor station with rainy cover

#### **DIMENSION**



#### **FEATURES**

- ► Zinc alloy material design;
- ► Color CCD Camera with high resolution;
- Camera's angle is adjustable;
- ▶ Large name plate display;
- ► One or two call button for choice;
- ► High white led for nigh view;
- ► IP45 protection rate;
- Rainy cover for surface mounting;
- Compatible with all DT two wire system models

Note:DT592 has two call buttons

contact@ultramaster.ro

### 1. Parts and Functions



# 2. Door Station Mounting

### Mounting without rainy cover



### Mounting with rainy cover



### 3. Specification

Power Supply: DC 24V (supplied by PS4-24V or PS5-24V);

\* Power Consumption: Standby 50mA; Working status 200mA;

\* Camera: Pinhole Sharp Color CCD; 420 TV Lines;

\* Unlocking time: 1-9S, set by monitor;

\* Talk Time: 90S;

Lock Power supply: 12Vdc, 300mA(Internal Power);

\* Temperature: -10°C~+45°C;

\* Wiring: 2 wires (non-polarity);\* Dimension: 176(H)×90(W)×24(D)mm

### 4. Ordering Information for Door Station

| Model No.  | Brief Description                         | Remark                      |
|------------|-------------------------------------------|-----------------------------|
| DT591/C/RH | Color CCD outdoor station with rain cover | NSTC,PAL must be s