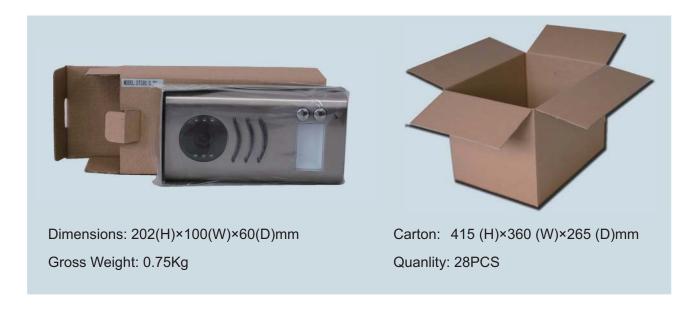

upply: DC 24V (supplied by PS4-24V or PS5-24V);

\* Power Consumption: Standby 50mA; Working status 200mA;

\* Camera: Pinhole Sharp Color CCD; 420 TV Lines;

\* Unlocking time: 1-9S, set by monitor;

\* Talk Time: 90S;

Lock Power supply: 12Vdc, 300mA(Internal Power);

\* Temperature: -10°C~+45°C;

\* Wiring: 2 wires (non-polarity);\* Dimension: 176(H)×90(W)×24(D)mm

### 4. Ordering Information for Door Station

| Model No.  | Brief Description                         | Remark                      |
|------------|-------------------------------------------|-----------------------------|
| DT591/C/RH | Color CCD outdoor station with rain cover | NSTC,PAL must be specified  |
| DT592/C/RH | Color CCD outdoor station with rain cover | NSTC, PAL must be specified |

# 5. Packing Information