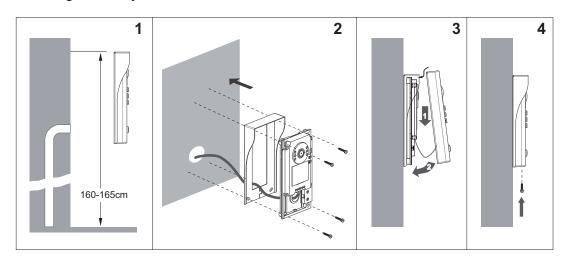

# 2. Door Station Mounting

### Mounting without rainy cover

### Mounting with rainy cover