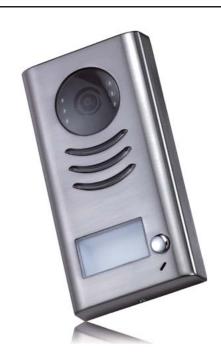

#### **DESCRIPTION**

2-wire system color outdoor station with rainy cover

#### **FEATURES**

- ► Zinc alloy material design;
- ► Color CCD Camera with high resolution;
- Camera's angle is adjustable;
- ▶ Large name plate display;
- ► One or two call button for choice;
- ► High white led for nigh view;
- ► IP45 protection rate;
- Rainy cover for surface mounting;
- Compatible with all DT two wire system models