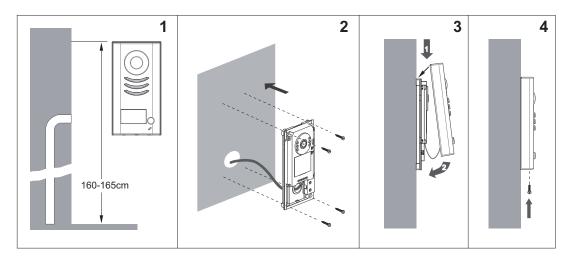

# 2. Door Station Mounting

### Mounting without rainy cover

### Mounting with rainy cover