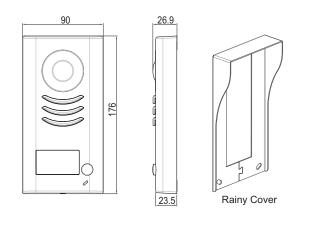

#### **DIMENSION**

\* Talk Time: 90S;

Lock Power supply: 12Vdc, 300mA(Internal Power);

\* Temperature: -10°C~+45°C;

\* Wiring: 2 wires (non-polarity);\* Dimension: 176(H)×90(W)×24(D)mm