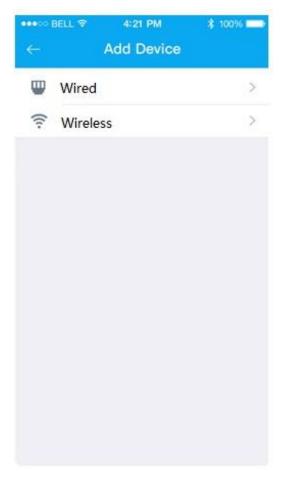

#### Step 4

Tap "+" to add devices.

Figure 3-1

#### Step 5

Please select "Wired" when the network cable is connected, select "Wireless" for wireless connection. Here is an example of wireless connection.

Figure 3-2