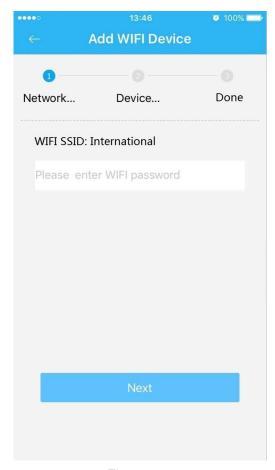

|  |

Sheet 2-2

## 3 Operate by Easy4ip APP

#### Step 1

Power on the device with power adapter.

#### Step 2

Connect your smart phone to your WiFi network. Scan the "Easy4ip APP" QR on the packing box, download and install the Easy4ip APP.

#### Step 3

Open Easy4ip APP (take IOS as an example), tap login to login the APP (Please register for first use).

#### Step 4

Tap "+" to add devices.



Figure 3-1

#### Step 5

Please select "Wired" when the network cable is connected, select "Wireless" for wireless connection. Here is an example of wireless connection.



Figure 3-2

### Step 6

Name the camera and scan the QR code (on the bottom of the device chassis) on camera.



Figure 3-3

# **Step 7** Input the Wi-Fi password.



Figure 3-4

## Step 8

Waiting for 60s to finish the Wi-Fi connection.



Figure 3-5

**Note**: If you want to change the Wi-Fi signal, please reset the camera to factory default and repeat step 5-8;

## 4 Device Installation

#### **Important**

Before the installation, please make sure the installation environments can at least support 3x weight of the camera.



Figure 4-1

#### Note:

- This quick start guide is for reference only. Slight difference may be found in user interface.
- All the designs and software here are subject to change without prior written notice.
- All trademarks and registered trademarks mentioned are the properties of their respective owners.
- If there is any uncertainty or controversy, please refer to the final explanation of us.
- Please visit our website or