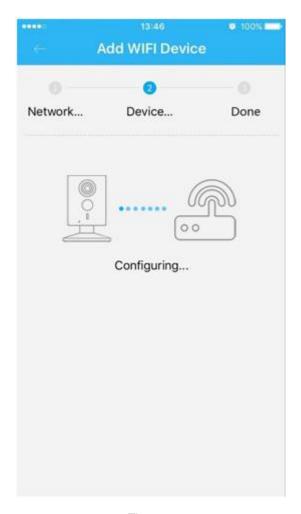

## Step 8

Waiting for 60s to finish the Wi-Fi connection.

Figure 3-5

**Note**: If you want to change the Wi-Fi signal, please reset the camera to factory default and repeat step 5-8;