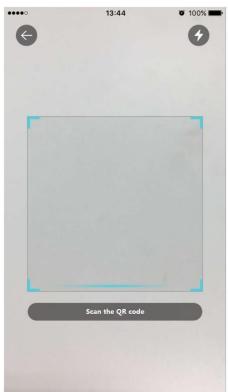

### Step 6

Name the camera and scan the QR code (on the bottom of the device chassis) on camera.

Figure 3-3