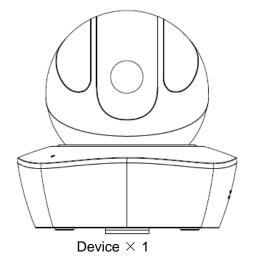

# 2 Product Appearance

Please refer to the following sheet for more details about each port.

| SN | Name                                    |
|----|-----------------------------------------|
| 1  | Lens                                    |
| 2  | MIC                                     |
| 3  | Reset/WPS (Wi-Fi Protected Setup)button |
| 4  | Micro SD card slot                      |
| 5  | Network port                            |
| 6  | Power port                              |
| 7  | Indicator light                         |
| 8  | Loudspeaker                             |

Sheet 2-1