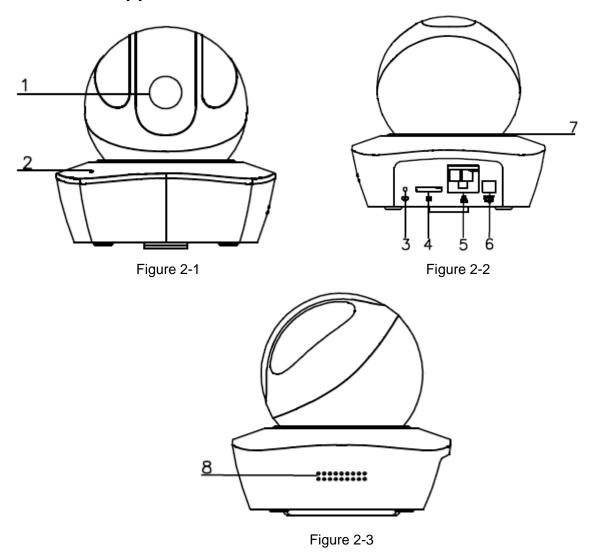

# 2 Product Appearance

Please refer to the following sheet for more details about each port.

| SN | Name                                    |
|----|-----------------------------------------|
| 1  | Lens                                    |
| 2  | MIC                                     |
| 3  | Reset/WPS (Wi-Fi Protected Setup)button |
| 4  | Micro SD card slot                      |
| 5  | Network port                            |
| 6  | Power port                              |
| 7  | Indicator light                         |
| 8  | Loudspeaker                             |

Sheet 2-1

#### Note:

For reset, long press for 8 seconds and then the light off; For WPS (Wi-Fi Protected Setup), one quick press.

Please refer to the following sheet for more details about status of indicator light.

| Device status          | Indicate light status                                                                           |  |
|------------------------|-------------------------------------------------------------------------------------------------|--|
| Red light spinning     | Booting, device malfunction, fail to boot up                                                    |  |
| Green light spinning   | Booting completed, await wifi config, enter smart config status;                                |  |
| Green light breathing  | Wifi smart config in progress, including WPS (Wi-Fi Protected Setup), management frame and etc. |  |
| Blue light normally on | Wifi connection succeeded, operate normally.                                                    |  |
| Blue light flashing    | Device upgrade                                                                                  |  |
| Yellow light breathing | Network connection failure or disconnection after network connection success.                   |  |
| Red light breathing    | Alarm or SD card malfunction                                                                    |  |

Sheet 2-2