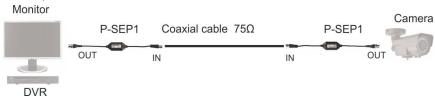

Fig. 1. The use of separator on the side of the monitor

Fig. 2. The use of separator on the side of the monitor and camera