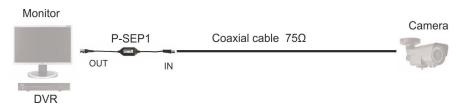

Fig. 1. The use of separator on the side of the monitor

Fig. 2. The use of separator on the side of the monitor and camera