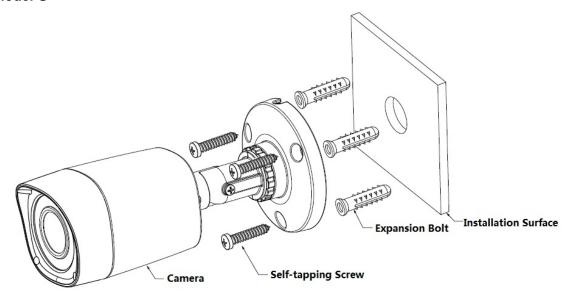

#### Attention:

Please make sure the installation surface is thick enough to sustain at least 3X weight of the camera.

#### Note:

- If you want to install in the wood surface, expansion bolts are not necessary.
- The screw depth shall reserve 8mm-10mm to secure the bracket.

## Model B and Model C

Figure 1-4

Figure 1-5