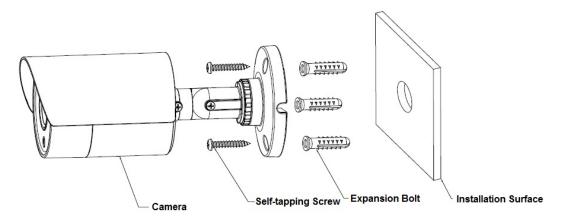

# **Quick Installation Guide**

#### Attention:

Please make sure the installation surface is thick enough to sustain at least 3X weight of the camera.

#### Note:

- If you want to install in the wood surface, expansion bolts are not necessary.
- The screw depth shall reserve 8mm-10mm to secure the bracket.

#### Model A



Figure 1-1



Figure 1-2



Figure 1-3

## Model B and Model C



Figure 1-4



Figure 1-5

#### Note:

Model B and C have the same structure but different layout of IR LEDs.

#### Model D



Figure 1-6



Figure 1-7

## Model E



Figure 1-8



Figure 1-9

## Model F



Figure 1-10



Figure 1-11

#### Model G



Figure 1-12



Figure 1-13

### Note

 This manual is for reference only. Please visit our website or contact your local service engineer for more information.