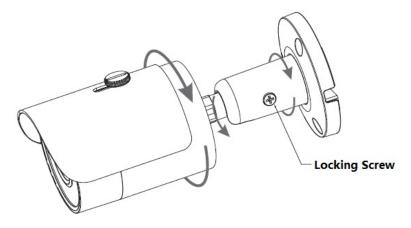

# **Quick Installation Guide**

#### Attention:

Please make sure the installation surface is thick enough to sustain at least 3X weight of the camera.

#### Note:

- If you want to install in the wood surface, expansion bolts are not necessary.
- The screw depth shall reserve 8mm-10mm to secure the bracket.

#### Model A



Figure 1-1



Figure 1-2



Figure 1-3

## Model B and Model C



Figure 1-4



Figure 1-5

#### Note:

Model B and C have the same structure but different layout of IR LEDs.

#### Model D



Figure 1-6



Figure 1-7

## Model E



Figure 1-8



Figure 1-9

## Model F



Figure 1-10



Figure 1-11

#### Model G



Figure 1-12



Figure 1-13

### Note

 This manual is for reference only. Please visit our website or contact your local service engineer for more information.