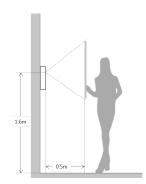

ging
- $\cdot$  Remote intercom with mobile APP
- · Surface mounted & Flush mounted



Ethernet









10M/100Mbps Self-adaptive





| Network Protocol    | TCP/IP                 |
|---------------------|------------------------|
| General             |                        |
| Ingress Protection  | IP54, IK07             |
| Tamper Switch       | 1                      |
| Installation        | Surface & Flush        |
| Material            | Stainless Steel        |
| Power               | DC 12V                 |
| Power Consumption   | Standby ≤1W, Work ≤10W |
| Working Temperature | -40°C~+60°C            |
| Relative Humidity   | 10%~90%RH              |
| Dimensions          | 129.9mm×32.2mm×140mm   |
| Weight              | 0.8Kg                  |

Dimensions View Area









## Application