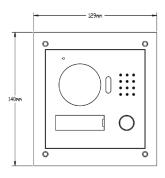

essaging
- $\cdot$  Remote intercom with mobile APP
- · Surface mounted & Flush mounted



Ethernet









10M/100Mbps Self-adaptive





| Network Protocol    | TCP/IP                 |
|---------------------|------------------------|
| General             |                        |
| Ingress Protection  | IP54, IK07             |
| Tamper Switch       | 1                      |
| Installation        | Surface & Flush        |
| Material            | Stainless Steel        |
| Power               | DC 12V                 |
| Power Consumption   | Standby ≤1W, Work ≤10W |
| Working Temperature | -40°C~+60°C            |
| Relative Humidity   | 10%~90%RH              |
| Dimensions          | 129.9mm×32.2mm×140mm   |
| Weight              | 0.8Kg                  |

Dimensions View Area









## Application