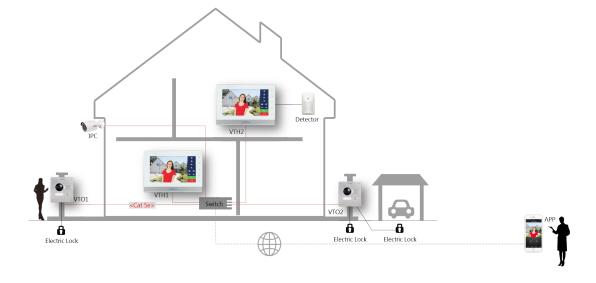

te intercom with mobile APP
- · Surface mounted & Flush mounted



Ethernet









10M/100Mbps Self-adaptive





| Network Protocol    | TCP/IP                 |
|---------------------|------------------------|
| General             |                        |
| Ingress Protection  | IP54, IK07             |
| Tamper Switch       | 1                      |
| Installation        | Surface & Flush        |
| Material            | Stainless Steel        |
| Power               | DC 12V                 |
| Power Consumption   | Standby ≤1W, Work ≤10W |
| Working Temperature | -40°C~+60°C            |
| Relative Humidity   | 10%~90%RH              |
| Dimensions          | 129.9mm×32.2mm×140mm   |
| Weight              | 0.8Kg                  |

Dimensions View Area









## Application