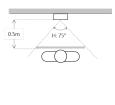

## IP Villa Outdoor Station

| Technical Specification |                                                                   |
|-------------------------|-------------------------------------------------------------------|
| Model                   | VTO2000A                                                          |
| System                  |                                                                   |
| Main Processor          | Embedded Micro Processor                                          |
| Operation System        | Embedded LINUX OS                                                 |
| Video                   |                                                                   |
| Video Compression       | H.264                                                             |
| Image Sensor            | 1/4" 1MP CMOS                                                     |
| Lens                    | 2.8mm                                                             |
| Angle of View           | D:85° H:75°                                                       |
| Day/Night               | Color Image                                                       |
| Audio                   |                                                                   |
| Audio Compression       | G.711                                                             |
| Audio Input             | Omnidirectional Mic                                               |
| Audio Output            | Built-in Speaker                                                  |
| Bidirectional Talk      | Support Dual-way Bidirectional talk                               |
| Operation Mode          |                                                                   |
| Keypad                  | Single Mechanical Button                                          |
| Interface               |                                                                   |
| Door Control            | 2(1 relay out for main lock, 1 extended by access control module) |
| Alarm In                | 2(1ch unlock button, 1ch feedback)                                |
| RS485                   | 1                                                                 |
| Network                 |                                                                   |
| Ethernet                | 10M/100Mbps Self-adaptive                                         |

Dimensions View Area