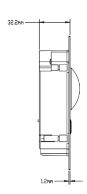

saging
- $\cdot$  Remote intercom with mobile APP
- · Surface mounted & Flush mounted



Ethernet









10M/100Mbps Self-adaptive





| Network Protocol    | TCP/IP                 |
|---------------------|------------------------|
| General             |                        |
| Ingress Protection  | IP54, IK07             |
| Tamper Switch       | 1                      |
| Installation        | Surface & Flush        |
| Material            | Stainless Steel        |
| Power               | DC 12V                 |
| Power Consumption   | Standby ≤1W, Work ≤10W |
| Working Temperature | -40°C~+60°C            |
| Relative Humidity   | 10%~90%RH              |
| Dimensions          | 129.9mm×32.2mm×140mm   |
| Weight              | 0.8Kg                  |

Dimensions View Area









## Application