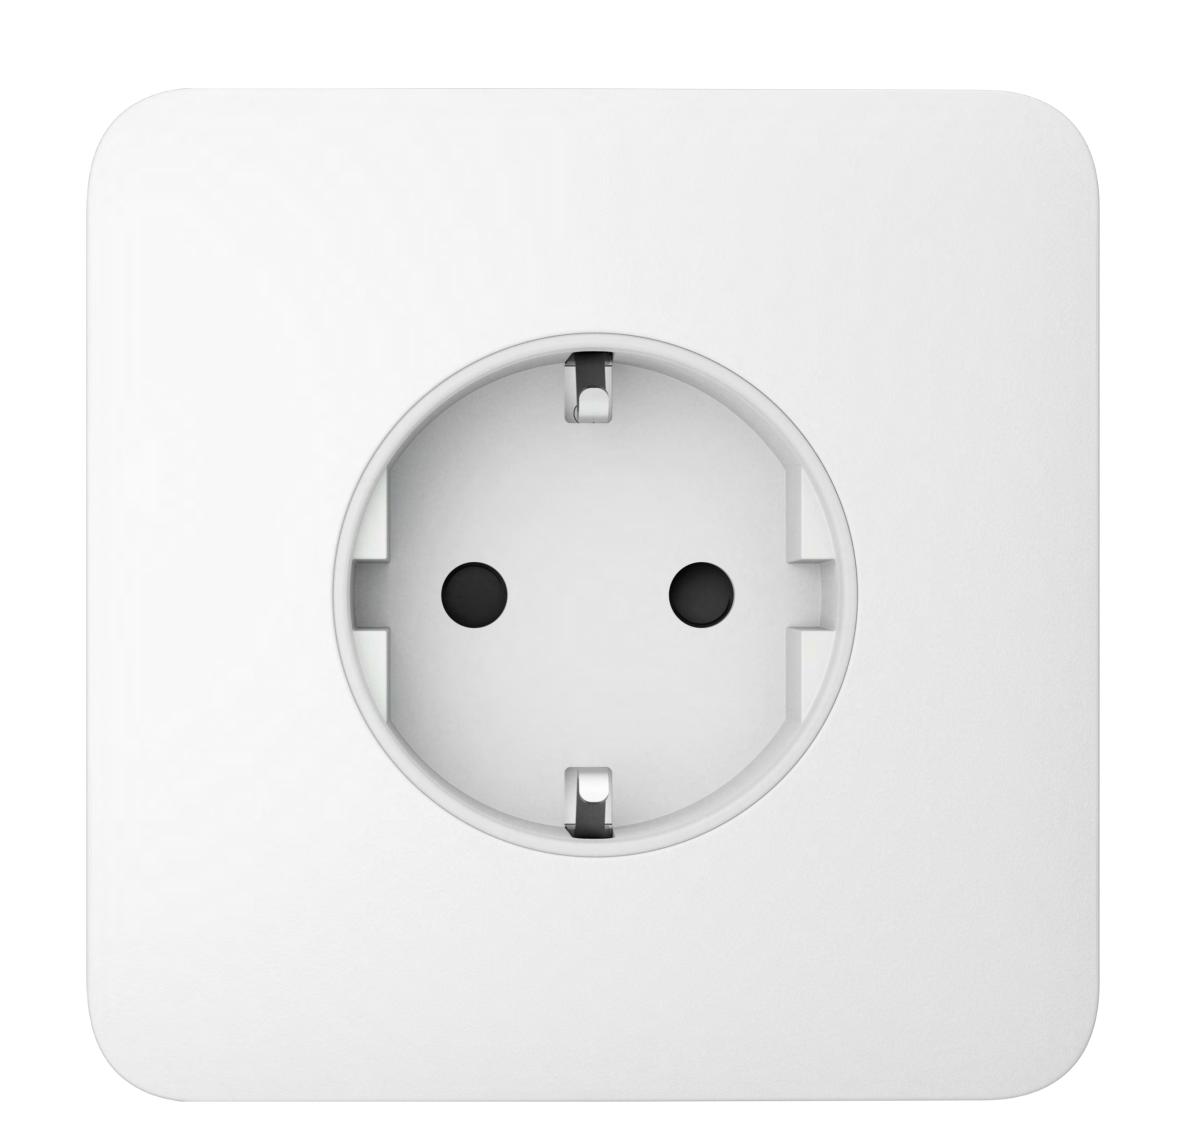

# Outlet (basic) [type F]

Wall outlet with grounding

Outlet (basic) [type F] is a regular built-in outlet that cannot be connected or controlled via the Ajax system. It has a design and colors identical to Ajax smart outlets and switches, allowing seamless installation side by side within the same frame.

### Outlet components

Outlet (basic) [type F] is a prefab device. All components are purchased separately and installed by attaching them to each other.

Core
Connected to the electrical wiring

Cover
Front panel and receptacle cap