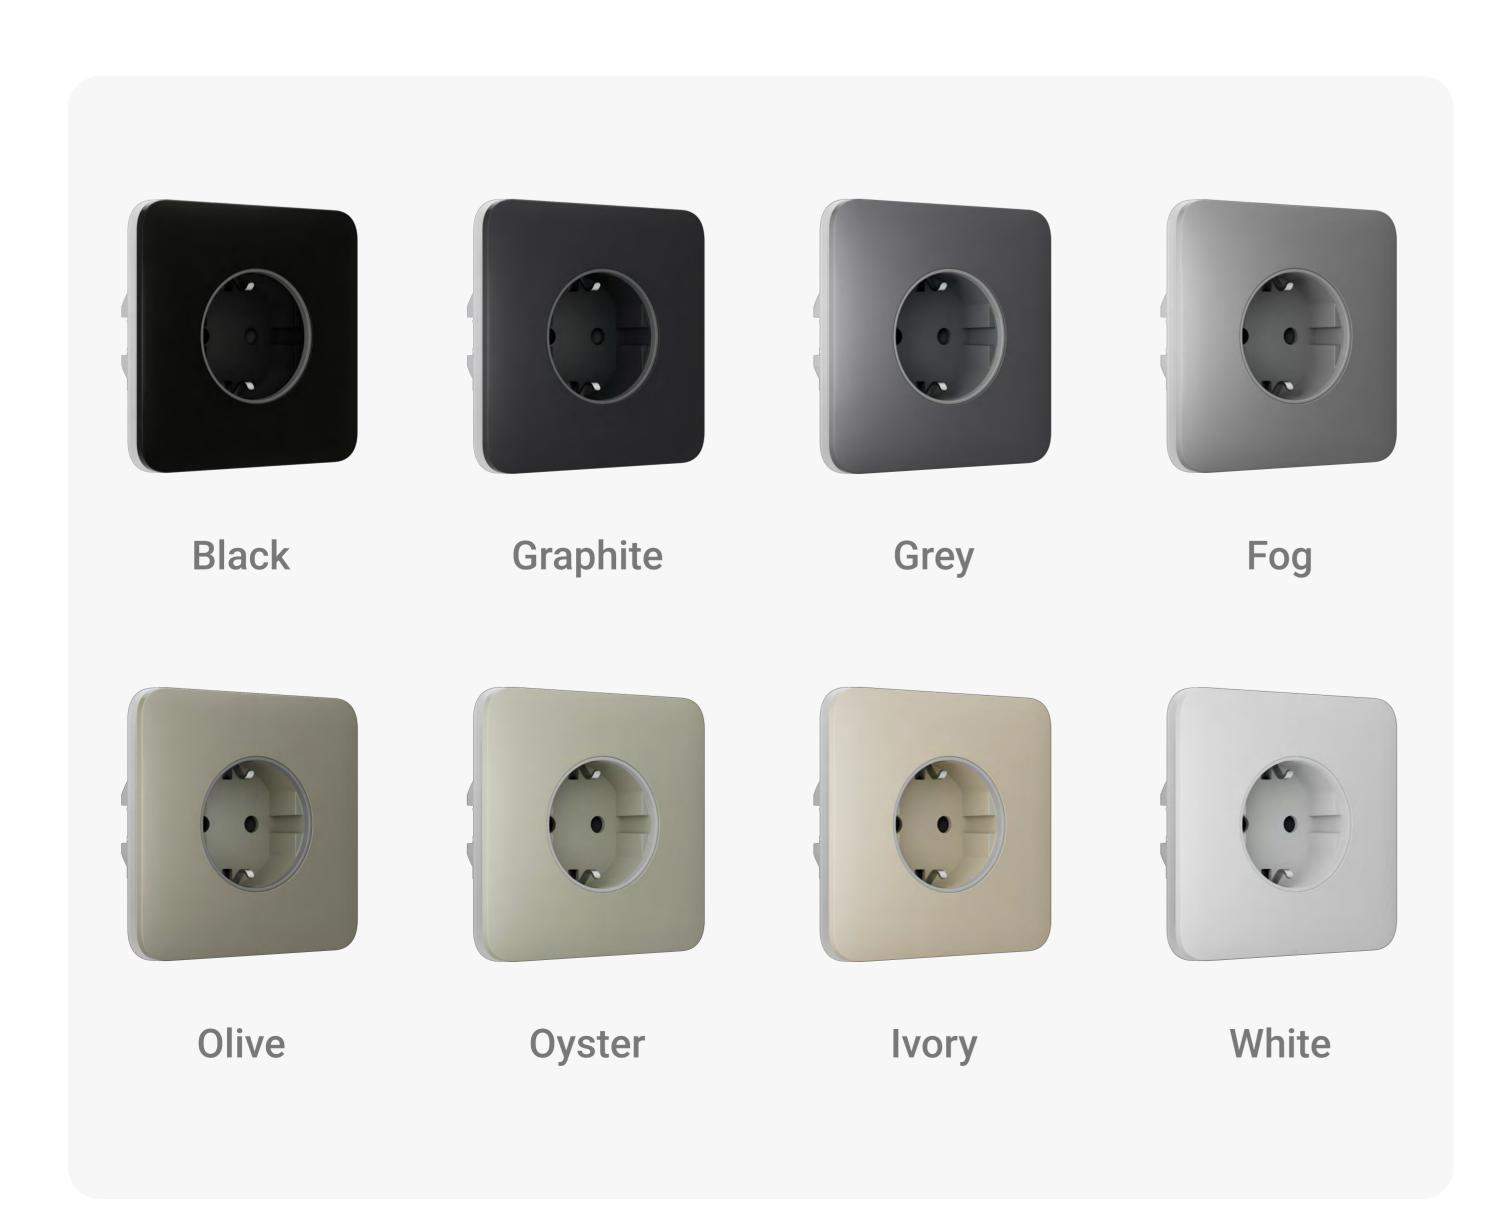

## Fits any interior

8 colors are available, suitable for installation everywhere — at home, in the office, a production facility, or any other area.