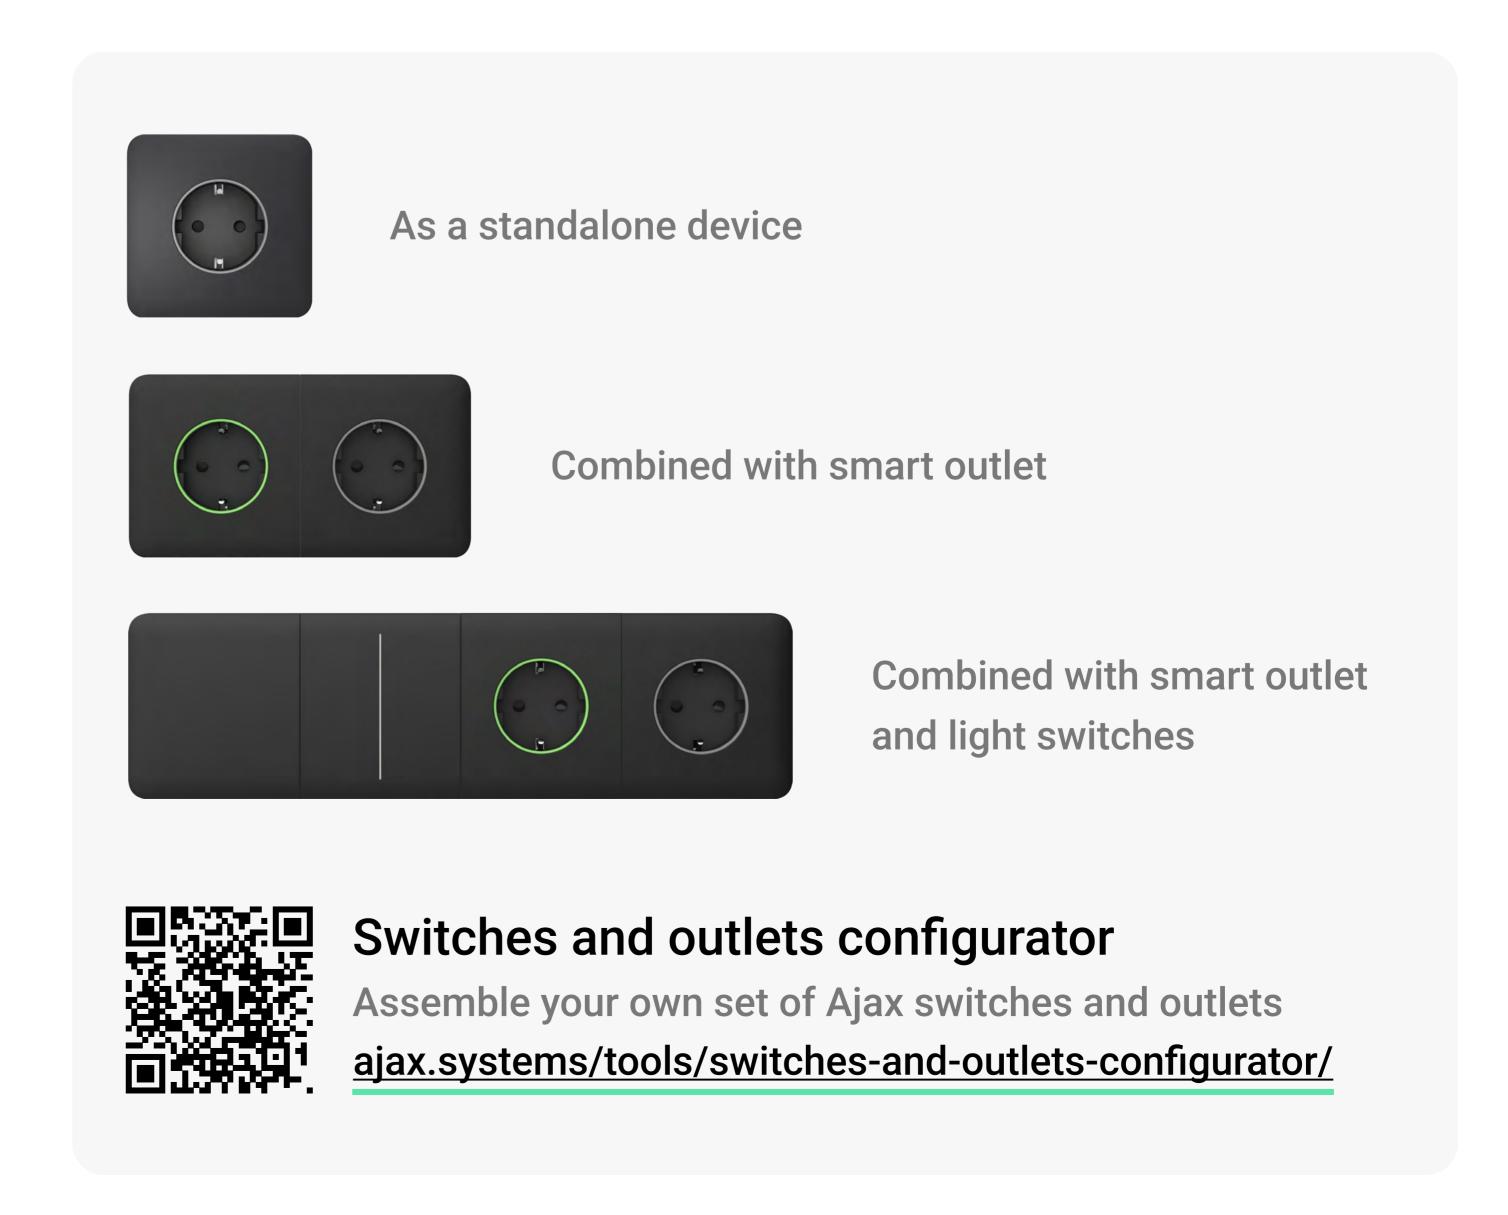

# Configuration variability

Outlet (basic) [type F] can be used either separately or in combination with LightSwitch switches and installed into Frame. All products have the same frame design and color shades, allowing for both vertical and horizontal installation.