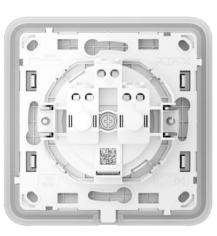

### Outlet components

Outlet (basic) [type F] is a prefab device. All components are purchased separately and installed by attaching them to each other.

Core
Connected to the electrical wiring

Cover
Front panel and receptacle cap