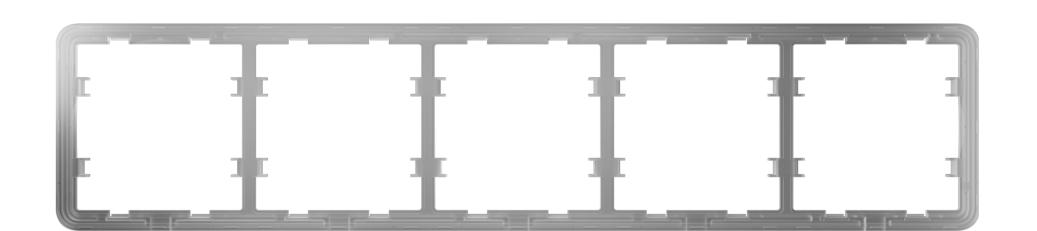

Frame

A plastic frame for side-by-side installation of 2 to 5 devices horizontally or vertically

If the outlet is installed as a separate device, the front panel and frame come as one component. To install several devices side by side as a set, you need to purchase a frame and suitable covers.